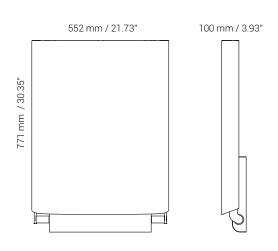

#### **Technical data**

|                            | Metric                                                                                                                                                                       | Imperial                                                                                                                                                                           |
|----------------------------|------------------------------------------------------------------------------------------------------------------------------------------------------------------------------|------------------------------------------------------------------------------------------------------------------------------------------------------------------------------------|
| Туре                       | <b>BJÖRK</b><br>Prod. No.: 3220, 3222, 3224                                                                                                                                  | <b>BJÖRK</b><br>Prod. No.: 3220, 3222, 3224                                                                                                                                        |
|                            | Baby changing station with safety strap                                                                                                                                      | Baby changing station with safety strap                                                                                                                                            |
| Width                      | 552 mm                                                                                                                                                                       | 21.73"                                                                                                                                                                             |
| Depth (folded up)          | 100 mm                                                                                                                                                                       | 3.93"                                                                                                                                                                              |
| Depth (folded down)        | 751 mm                                                                                                                                                                       | 29.56"                                                                                                                                                                             |
| Height (folded up)         | 771 mm                                                                                                                                                                       | 30.35"                                                                                                                                                                             |
| Height (folded down)       | 322 mm                                                                                                                                                                       | 12.67"                                                                                                                                                                             |
| Changing surface           | L: 700 mm x B: 510 mm                                                                                                                                                        | L 27.55" x W 20.07"                                                                                                                                                                |
| Load capacity              | 80 kg                                                                                                                                                                        | 176.37 lb                                                                                                                                                                          |
| Recommended working height | 950 mm above floor                                                                                                                                                           | 37.40" above floor                                                                                                                                                                 |
| Force required to open     | ~25 N; to close: ~25 N                                                                                                                                                       | ~25 N; to close: ~25 N                                                                                                                                                             |
| Net weight                 | 17 kg                                                                                                                                                                        | 37.47 lb                                                                                                                                                                           |
| Tender text                | Baby changing station. Powder coated steel wall unit, powder coated aluminum profile and electro-galvanized steel axle and levers. Load capacity: 80 kg.  Net weight: 17 kg. | Baby changing station. Powder coated steel wall unit, powder coated aluminum profile and electro-galvanised steel axle and levers. Load capacity: 176.37 lb. Net weight: 37.47 lb. |