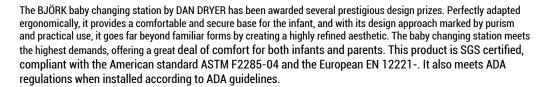

# Standard colour

Prod. No. 3200: RAL 9003, white, gloss 75. Prod. No. 3205: RAL 9005, black, gloss 7-12. Prod. No. 3210: RAL Classic colours.

# Materials

Changing surface: Powder coated aluminium profile. Wall unit: Powder coated steel plate. Axle and levers: Electro-galvanised steel.