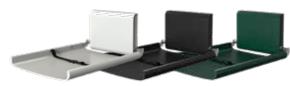

# Standard colour

Prod. No. 3200: RAL 9003, white, gloss 75. Prod. No. 3205: RAL 9005, black, gloss 7-12. Prod. No. 3210: RAL Classic colours.

# Materials

Changing surface: Powder coated aluminium profile. Wall unit: Powder coated steel plate. Axle and levers: Electro-galvanised steel.