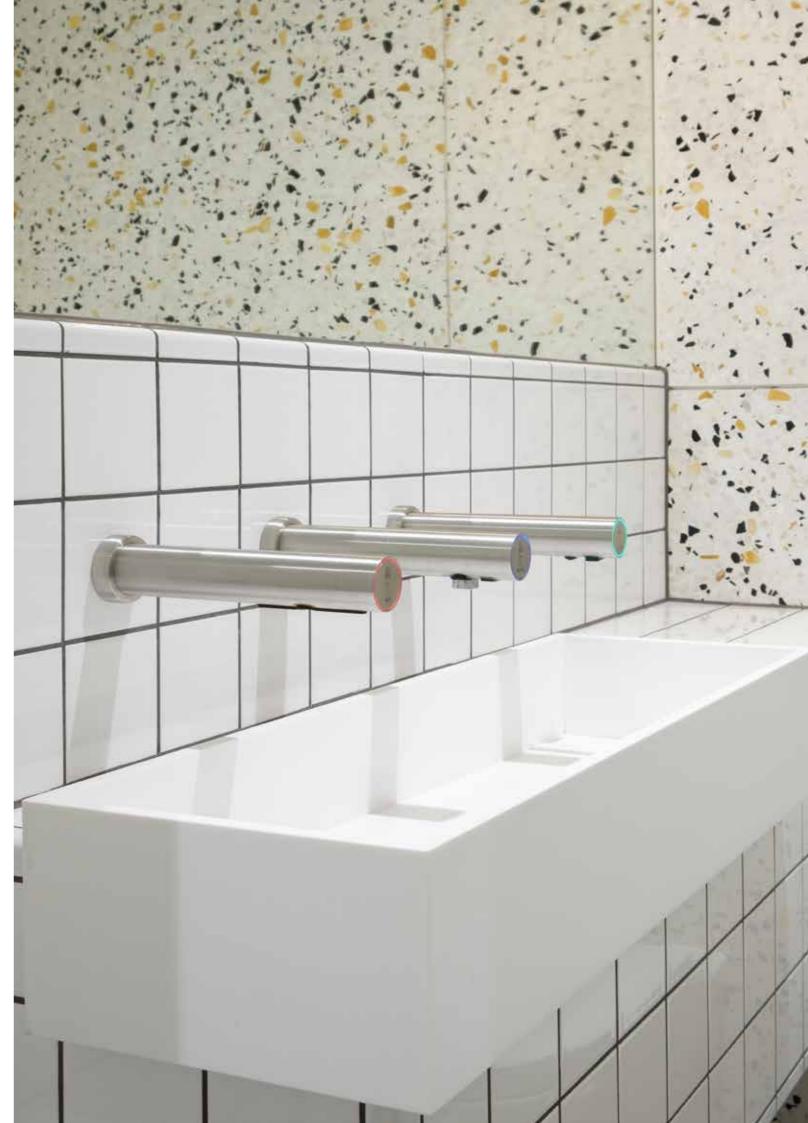

# **WALL-MOUNTED TAPS**

### **AIRTAP**

A powerful hand dryer suitable for high traffic washrooms. With its elegant slim design, the hand dryer is the perfect choice for toilet facilities with a build-in cabin solution.

The intelligent temperature control technology detects the room temperature and adjusts the heating element.

### **SOAPTAP**

Soap dispenser with automatic sensor for touch-free operation. The dispenser can hold either liquid soap or foam soap.

It is made in stainless steel with satin finish, which makes it easy to clean. In addition, it requires very little maintenance.

### **WATERTAP**

WaterTap with automatic sensor for touch-free operation. An ideal build-in solution for automatic hand wash stations.

The water tap features a minimalist, modern design in stainless steel with satin finish. It is easy to operate and to