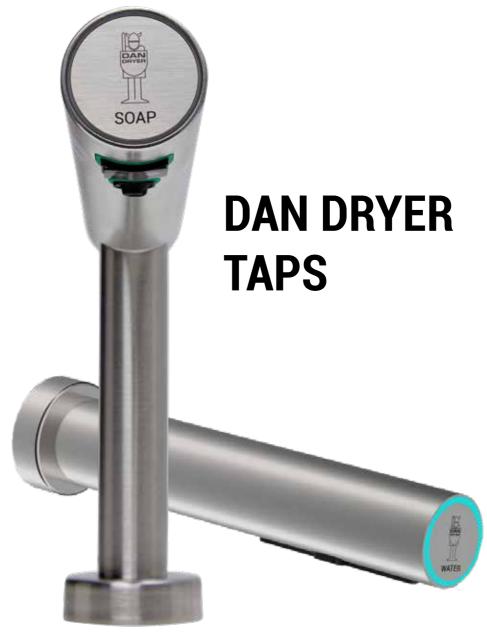

### **SOAPTAP**

A soap dispenser with automatic sensor for touch-free operation. The dispenser can hold either liquid soap or foam

It is made in stainless steel with satin finish, which makes it easy to clean. In addition, it requires very little maintenance.

### **WATERTAP**

WaterTap with automatic sensor for touch-free operation. An ideal build-in solution for automatic hand wash stations.

The water tap features a minimalist, modern design in stainless steel with satin finish. It is easy to operate and to