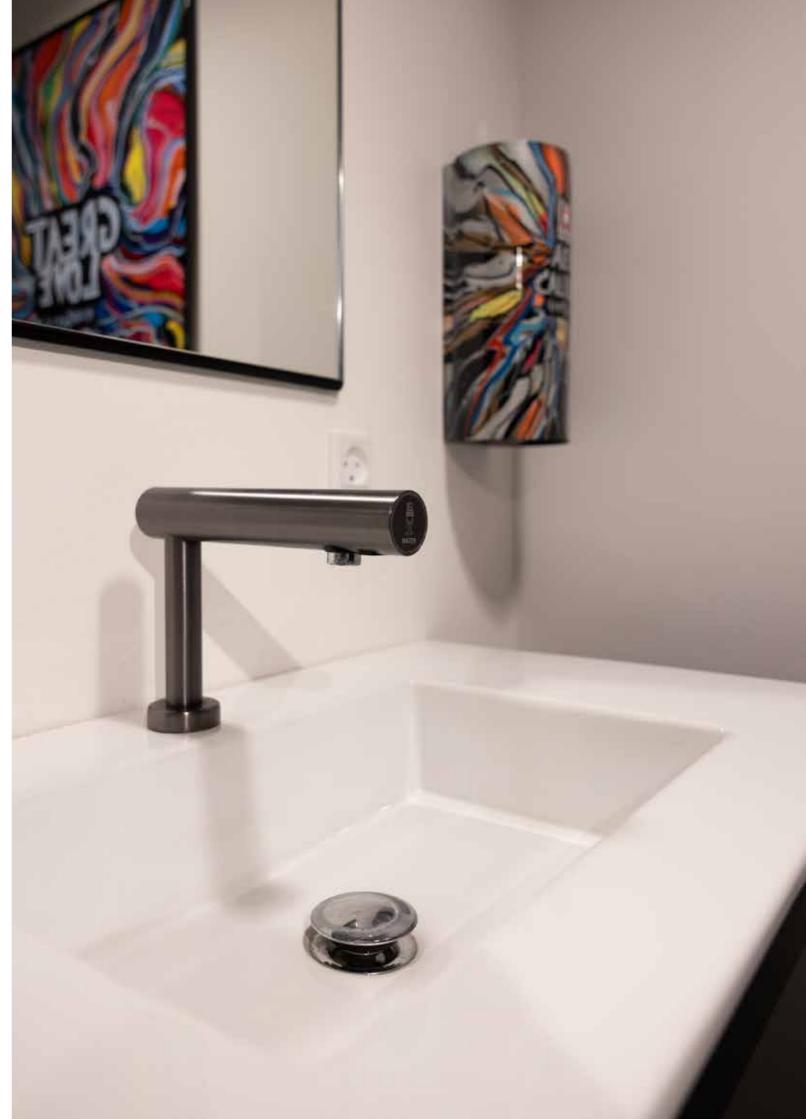

# THREE IN A ROW SOAP, WATER AND AIR

TAPS is a product line consisting of sensoroperated high-speed hand dryers, soap dispensers and water faucets in an elegant slim design.

Wash and dry your hands without moving from the sink, thus eliminating water dripping on the floor!

The product design stands out thanks to its practical, hygienic and space-saving features. The products are hidden below deck or behind the wall with only the spout affixed to the wash basin/wall.

The products are visually appealing and can be installed separately or as a complete family.

A solution that works for a modern look and frees up more wall space in commercial washrooms; ideal for architects and construction projects to integrate at the very beginning of the design thinking phase.