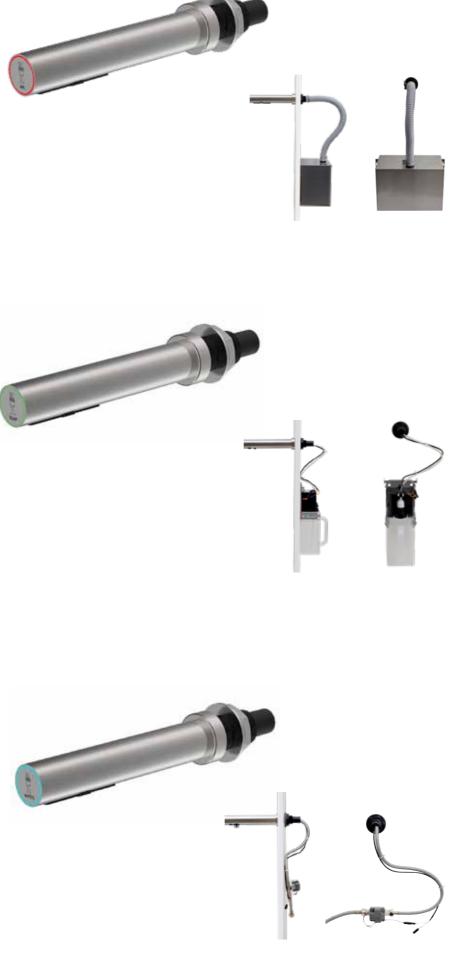

### **AIRTAP**

A powerful hand dryer suitable for high traffic washrooms. With its elegant slim design, the hand dryer is the perfect choice for toilet facilities with a build-in cabin solution.

The intelligent temperature control technology detects the room temperature and adjusts the heating element.

### **Technical specifications**

- Drying cycle of 10-15 sec.
- Stainless steel
- Spout: H: 6.69" x W: 1.96" x D: 8.66"
- Dimensions motor: H: 7.99" x W: 12.04" x D: 5.90"
- Tube length: 11.81"-12.59"
- Power connection: 110 V, 50/60 Hz, Class I
- Net weight: 13.22 lb

### **SOAPTAP**

A soap dispenser with automatic sensor for touch-free operation. The dispenser can hold either liquid soap or foam

It is made in stainless steel with satin finish, which makes it easy to clean. In addition, it requires very little maintenance.

#### **Technical specifications**

- Holds 0.39 gal liquid soap (=1,000-1,500 doses) or foam soap (=1,875-2,500 doses)
- Stainless steel
- Spout: H 6.69" x Ø1.96"/ø1.49" x D 8.66" Pump incl. tank: W: 4.25"x D: 5.11" x H: 12.20" Tube length: max. 9.84"
- Power connection: AC adapter (6Vdc)
- Net weight: 4.18 lb

### **WATERTAP**

WaterTap with automatic sensor for touch-free operation. An ideal build-in solution for automatic hand wash stations.

The water tap features a minimalist, modern design in stainless steel with satin finish. It is easy to operate and to

### **Technical specifications**

- Activation distance adjustable between 0.78"-4.72"
- Stainless steel
- Spout: Ø1.96/Ø1.49 x 8.66"
- Power connection: AC adapter (6Vdc)
- Net weight: 3.74 lb