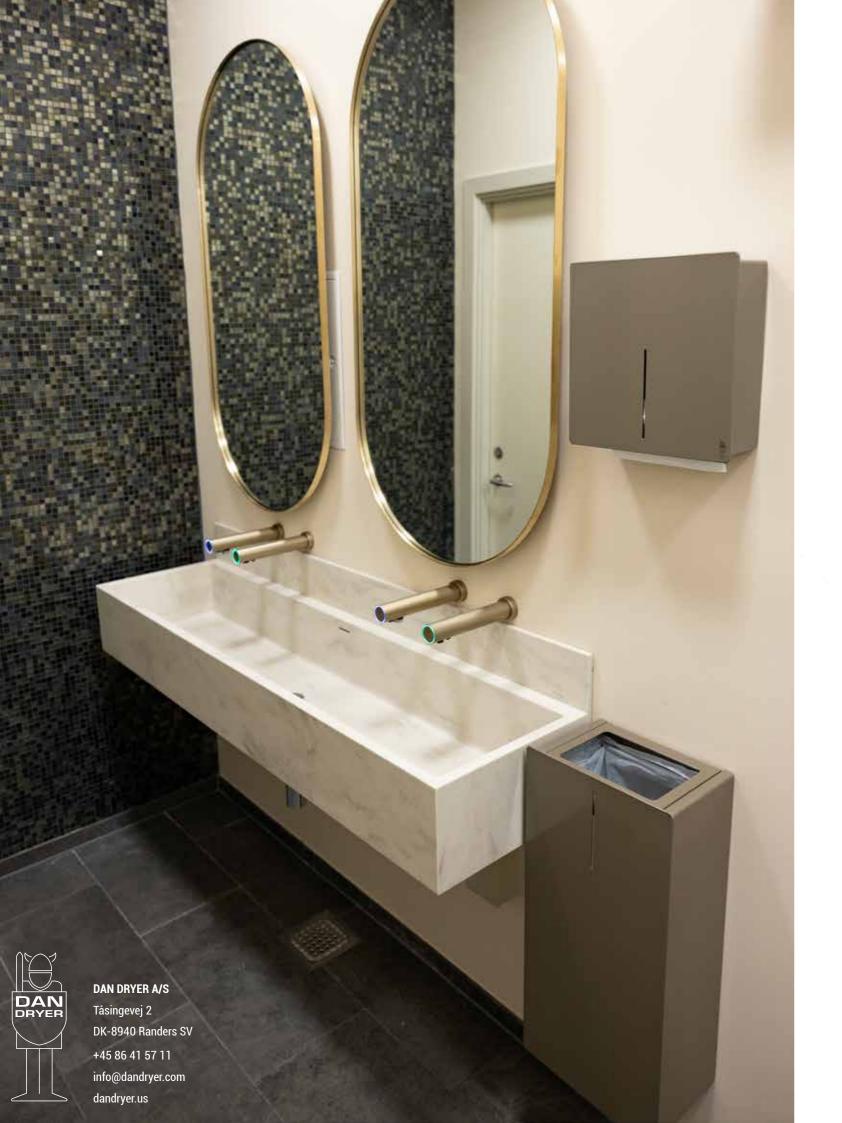

# THREE IN A ROW SOAP, WATER AND AIR

TAPS is a product line consisting of sensoroperated high-speed hand dryers, soap dispensers and water faucets in an elegant slim design.

Wash and dry your hands without moving from the sink, thus eliminating water dripping on the floor!

The product design stands out thanks to its practical, hygienic and space-saving features. The products are hidden below deck or behind the wall with only the spout affixed to the wash basin/wall.

The products are visually appealing and can be installed separately or as a complete family.

A solution that works for a modern look and frees up more wall space in commercial washrooms; ideal for architects and construction projects to integrate at the very beginning of the design thinking phase.