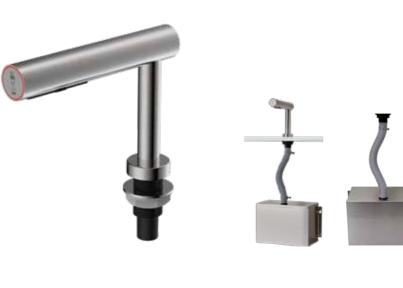

### **AIRTAP**

A powerful hand dryer suitable for high traffic washrooms. With its elegant slim design, the hand dryer is the perfect choice for toilet facilities with a build-in cabin solution.

The intelligent temperature control technology detects the room temperature and adjusts the heating element.

### **Technical specifications**

- Drying cycle of 10-15 sec.
- Stainless steel
- Spout: H: 6.69" x W: 1.96" x D: 8.66"
- Dimensions motor: H: 7.99" x W: 12.04" x D: 5.90"
- Tube length: 11.81"-12.59"
- Power connection: 110 V, 50/60 Hz, Class I
- Net weight: 13.22 lb

### **Technical specifications**

- Drying cycle of 10-15 sec.Stainless steel
- Spout: H: 1.96" x W: 1.96" x D: 8.66"
- Dimensions motor: H: 7.99" x W: 12.04" x D: 5.90" Tube length: 11.81"- 12.59"
- Power connection: 110 V, 50/60 Hz, Class I
- Net weight: 12.89 lb