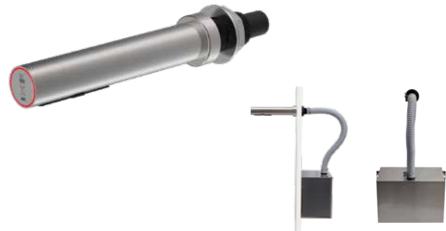

### **AIRTAP**

A powerful hand dryer suitable for high traffic washrooms. With its elegant slim design, the hand dryer is the perfect choice for toilet facilities with a build-in cabin solution.

The intelligent temperature control technology detects the room temperature and adjusts the heating element.

### **Technical specifications**

- Drying cycle of 10-15 sec.
- Stainless steel
- Spout: H: 6.69" x W: 1.96" x D: 8.66"
- Dimensions motor: H: 7.99" x W: 12.04" x D: 5.90"
- Tube length: 11.81"-12.59"
- Power connection: 110 V, 50/60 Hz, Class I
- Net weight: 13.22 lb