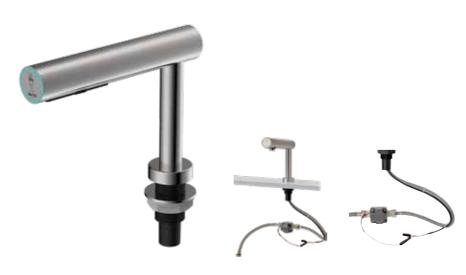

### **WATERTAP**

WaterTap with automatic sensor for touch-free operation. An ideal build-in solution for automatic hand wash stations.

The water tap features a minimalist, modern design in stainless steel with satin finish. It is easy to operate and to

### **Technical specifications**

- Activation distance adjustable between 0.78"-4.72"
- Stainless steel
- Spout: Ø1.96/Ø1.49 x 8.66"
- Power connection: AC adapter (6Vdc)
- Net weight: 3.74 lb

#### **Technical specifications**

- Activation distance adjustable between 0.78" 4.74"
- Stainless steel
- Spout: Ø1.96/Ø1.49 x 8.66"
- Power connection: AC adapter (6Vdc)
- Net weight: 3.41 lb