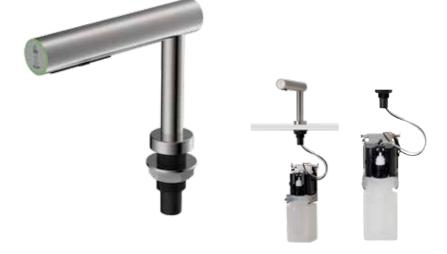

### **SOAPTAP**

A soap dispenser with automatic sensor for touch-free operation. The dispenser can hold either liquid soap or foam

It is made in stainless steel with satin finish, which makes it easy to clean. In addition, it requires very little maintenance.

#### **Technical specifications**

- Holds 0.39 gal liquid soap (=1,000-1,500 doses) or foam soap (=1,875-2,500 doses)
- Stainless steel
- Spout: H 6.69" x Ø1.96"/ø1.49" x D 8.66" Pump incl. tank: W: 4.25"x D: 5.11" x H: 12.20" Tube length: max. 9.84"
- Power connection: AC adapter (6Vdc)
- Net weight: 4.18 lb

### **SOAPTAP**

Soap dispenser with automatic sensor for touch-free operation. The dispenser can hold either liquid soap or foam soap.

It is made in stainless steel with satin finish, which makes it easy to clean. In addition, it requires very little maintenance.

### **Technical specifications**

- Holds 0.39 gal liquid soap (=1,000-1,500 doses) or foam soap (=1,875-2,500 doses)
- Stainless steel
- Spout: H: 1.96" x Ø1.96"/Ø1.49" x D: 8.66" Pump incl. tank: H: 12.24" x W: 4.60" x D: 5.07"
- Tube length: max. 15.74"
- Power connection: AC adapter (6Vdc)
- Net weight: 3.96 lb