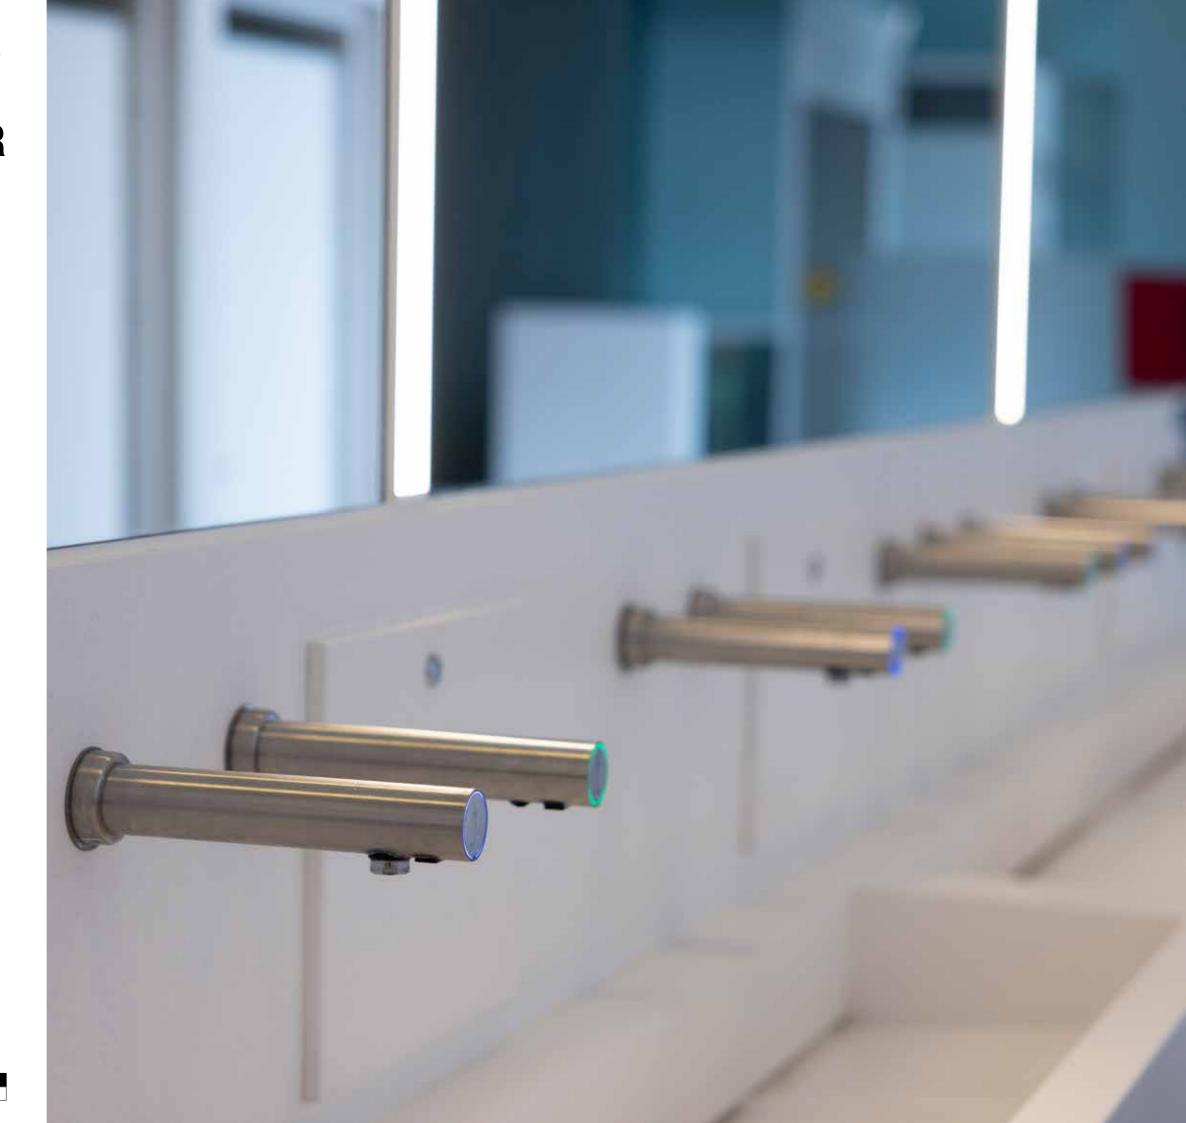

# THREE IN A ROW SOAP, WATER AND AIR

TAPS is a product line consisting of sensoroperated high-speed hand dryers, soap dispensers and water faucets in an elegant slim design.

Wash and dry your hands without moving from the sink, thus eliminating water dripping on the floor!

The product design stands out thanks to its practical, hygienic and space-saving features. The products are hidden below deck or behind the wall with only the spout affixed to the wash basin/wall.

The products are visually appealing and can be installed separately or as a complete family.

A solution that works for a modern look and frees up more wall space in commercial washrooms; ideal for architects and construction projects to integrate at the very beginning of the design thinking phase.