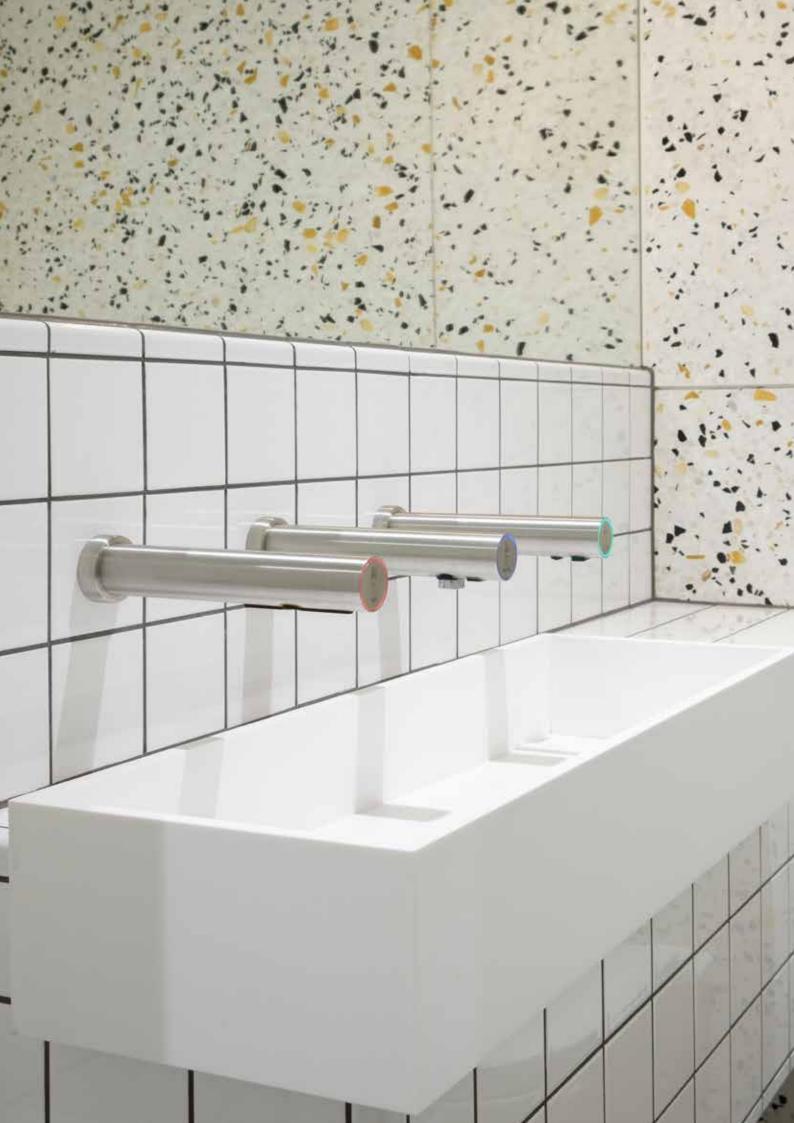

## **THREE IN A ROW** SOAP, WATER AND AIR

TAPS is a product line consisting of sensoroperated high-speed hand dryers, soap dispensers and water faucets in an elegant slim design.

Wash and dry your hands without moving from the sink, thus eliminating water dripping on the floor !

The product design stands out thanks to its practical, hygienic and space-saving features. The products are hidden below deck or behind the wall with only the spout affixed to the wash basin/wall.

The products are visually appealing and can be installed separately or as a complete family.

A solution that works for a modern look and frees up more wall space in commercial washrooms; ideal for architects and construction projects to integrate at the very beginning of the design thinking phase.