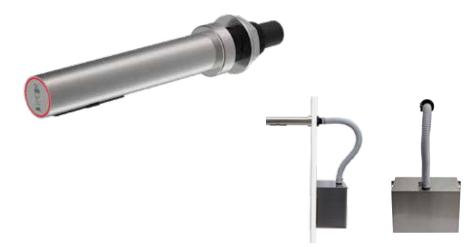

## AIRTAP

A powerful hand dryer suitable for high traffic washrooms. With its elegant slim design, the hand dryer is the perfect choice for toilet facilities with a build-in cabin solution.

The intelligent temperature control technology detects the room temperature and adjusts the heating element.

#### **Technical specifications**

- Drying cycle of 10-15 sec.
- Stainless steel
- Spout: H: 6.69" x W: 1.96" x D: 8.66"
- Dimensions motor: H: 7.99" x W: 12.04" x D: 5.90"
- Tube length: 11.81"-12.59"
- Power connection: 110 V, 50/60 Hz, Class I
- Net weight: 13.22 lb

### **AIRTAP**

A powerful hand dryer suitable for high traffic washrooms. With its elegant slim design, the hand dryer is the perfect choice for toilet facilities with a build-in cabin solution.

The intelligent temperature control technology detects the room temperature and adjusts the heating element.

#### Technical specifications

- Drying cycle of 10-15 sec.
- Stainless steel
- Spout: H: 1.96" x W: 1.96" x D: 8.66"
- Dimensions motor: H: 7.99" x W: 12.04" x D: 5.90"
- Tube length: 11.81"- 12.59"
- Power connection: 110 V, 50/60 Hz, Class I
- Net weight: 12.89 lb