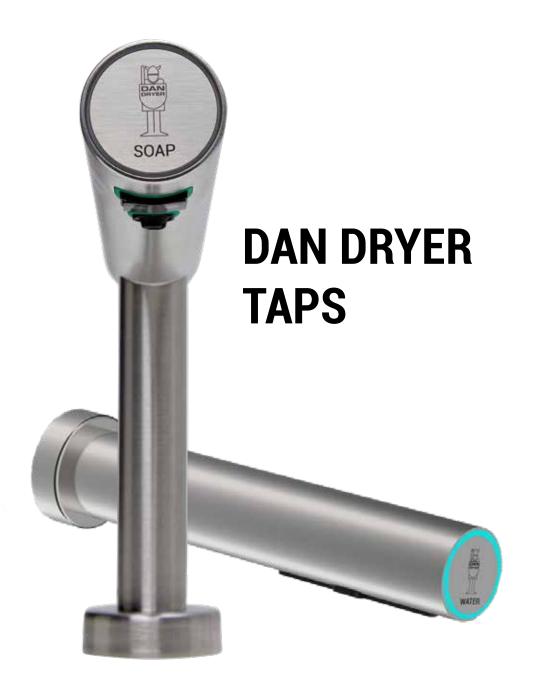

## **THREE IN A ROW** SOAP, WATER AND AIR

TAPS is a product line consisting of sensoroperated high-speed hand dryers, soap dispensers and water faucets in an elegant slim design.

Wash and dry your hands without moving from the sink, thus eliminating water dripping on the floor !

The product design stands out thanks to its practical, hygienic and space-saving features. The products are hidden below deck or behind the wall with only the spout affixed to the wash basin/wall.

The products are visually appealing and can be installed separately or as a complete family.

### SOAPTAP

A soap dispenser with automatic sensor for touch-free operation. The dispenser can hold either liquid soap or foam soap.

It is made in stainless steel with satin finish, which makes it easy to clean. In addition, it requires very little maintenance.

## WATERTAP

WaterTap with automatic sensor for touch-free operation. An ideal build-in solution for automatic hand wash stations.

The water tap features a minimalist, modern design in stainless steel with satin finish. It is easy to operate and to clean.