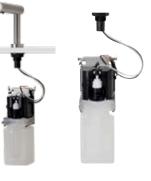

#### **Technical specifications**

- Holds 0.39 gal liquid soap (=1,000-1,500 doses) or foam soap (=1,875-2,500 doses)
- Stainless steel
- Spout: H 6.69" x Ø1.96"/ø1.49" x D 8.66"
- Pump incl. tank: W: 4.25"x D: 5.11" x H: 12.20"
- Tube length: max. 9.84"
- Power connection: AC adapter (6Vdc)
- Net weight: 4.18 lb

#### **Technical specifications**

- Holds 0.39 gal liquid soap (=1,000-1,500 doses) or foam soap (=1,875-2,500 doses)
- Stainless steel
- Spout: H: 1.96" x Ø1.96"/Ø1.49" x D: 8.66"
- Pump incl. tank: H: 12.24" x W: 4.60" x D: 5.07"
- Tube length: max. 15.74"
- Power connection: AC adapter (6Vdc)
- Net weight: 3.96 lb