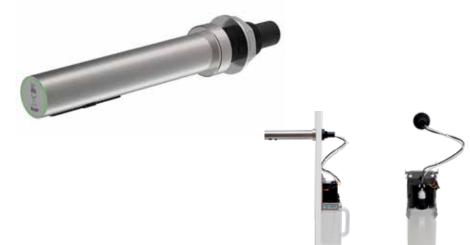

## AIRTAP

A powerful hand dryer suitable for high traffic washrooms. With its elegant slim design, the hand dryer is the perfect choice for toilet facilities with a build-in cabin solution.

The intelligent temperature control technology detects the room temperature and adjusts the heating element.

#### **Technical specifications**

- Drying cycle of 10-15 sec.
- Stainless steel
- Spout: H: 6.69" x W: 1.96" x D: 8.66"
- Dimensions motor: H: 7.99" x W: 12.04" x D: 5.90"
- Tube length: 11.81"-12.59"
- Power connection: 110 V, 50/60 Hz, Class I
- Net weight: 13.22 lb