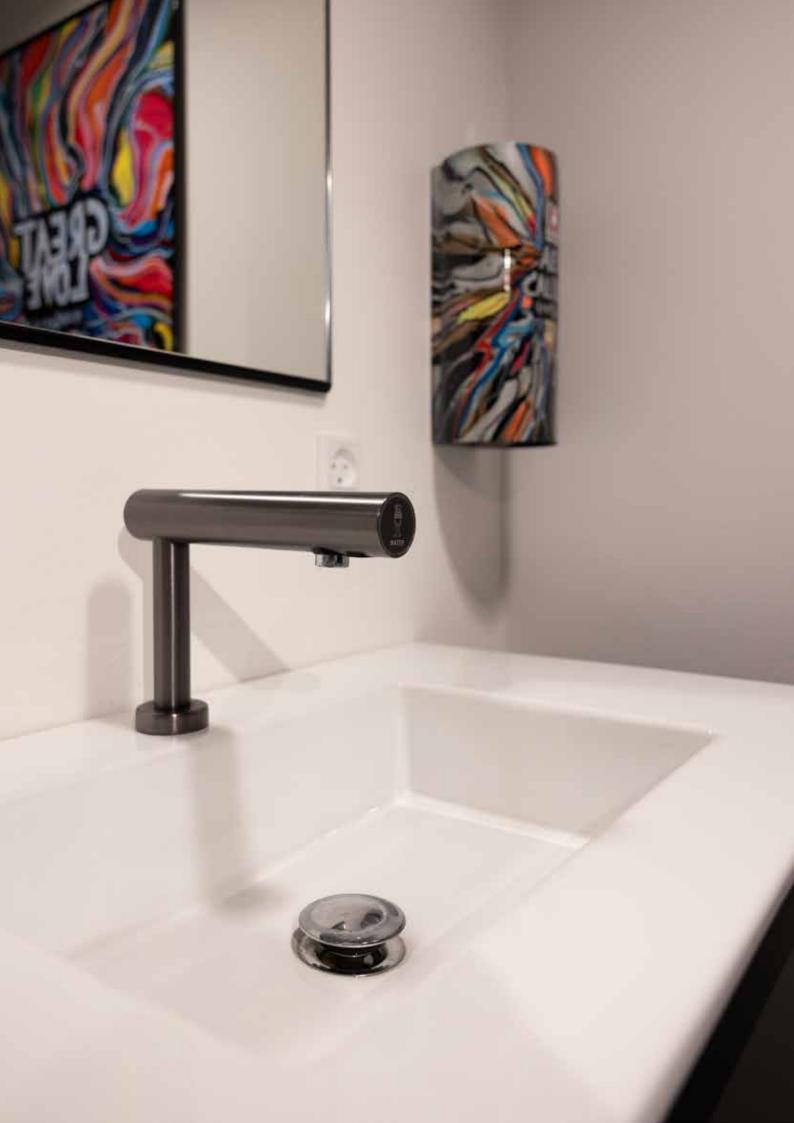

## WATERTAP

WaterTap with automatic sensor for touch-free operation. An ideal build-in solution for automatic hand wash stations.

The water tap features a minimalist, modern design in stainless steel with satin finish. It is easy to operate and to clean.