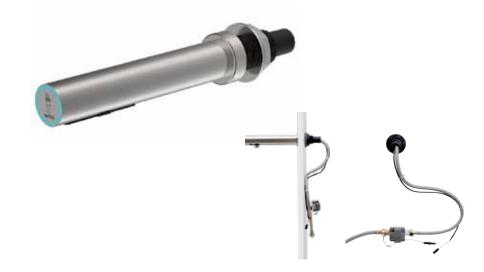

### **AIRTAP**

A powerful hand dryer suitable for high traffic washrooms. With its elegant slim design, the hand dryer is the perfect choice for toilet facilities with a build-in cabin solution.

The intelligent temperature control technology detects the room temperature and adjusts the heating element.

#### Technical specifications

- Drying cycle of 10-15 sec.
- Stainless steel
- Spout: H: 1.96" x W: 1.96" x D: 8.66"
- Dimensions motor: H: 7.99" x W: 12.04" x D: 5.90"
- Tube length: 11.81"- 12.59"
- Power connection: 110 V, 50/60 Hz, Class I
- Net weight: 12.89 lb