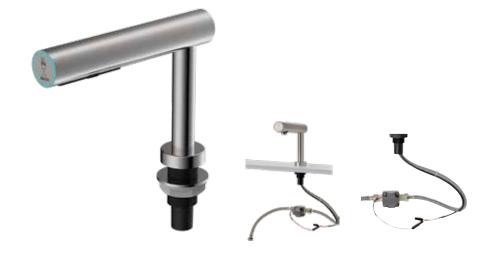

## WATERTAP

WaterTap with automatic sensor for touch-free operation. An ideal build-in solution for automatic hand wash stations.

The water tap features a minimalist, modern design in stainless steel with satin finish. It is easy to operate and to clean.

#### Technical specifications

- Activation distance adjustable between 0.78"-4.72"
- · Stainless steel
- Spout: Ø1.96/Ø1.49 x 8.66"
- Power connection: AC adapter (6Vdc)
- Net weight: 3.74 lb
- CE and WRAS approved

#### **Technical specifications**

- Activation distance adjustable between 0.78" 4.74"
- Stainless steel
- Spout: Ø1.96/Ø1.49 x 8.66"
- Power connection: AC adapter (6Vdc)
- Net weight: 3.41 lb
- CE and WRAS approved