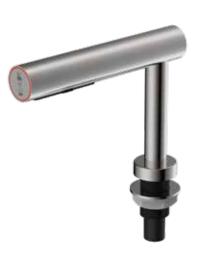

## WATERTAP

WaterTap with automatic sensor for touch-free operation. An ideal build-in solution for automatic hand wash stations.

The water tap features a minimalist, modern design in stainless steel with satin finish. It is easy to operate and to clean.

#### Technical specifications

- Activation distance adjustable between 0.78"-4.72"
- · Stainless steel
- Spout: Ø1.96/Ø1.49 x 8.66"
- Power connection: AC adapter (6Vdc)
- Net weight: 3.74 lb
- CE and WRAS approved

#### **Technical specifications**

- Activation distance adjustable between 0.78" 4.74"
- Stainless steel
- Spout: Ø1.96/Ø1.49 x 8.66"
- Power connection: AC adapter (6Vdc)
- Net weight: 3.41 lb
- CE and WRAS approved