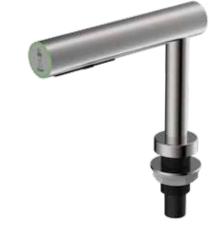

## WATERTAP

WaterTap with automatic sensor for touch-free operation. An ideal build-in solution for automatic hand wash stations.

The water tap features a minimalist, modern design in stainless steel with satin finish. It is easy to operate and to clean.

#### Technical specifications

- Activation distance adjustable between 0.78"-4.72"
- · Stainless steel
- Spout: Ø1.96/Ø1.49 x 8.66"
- Power connection: AC adapter (6Vdc)
- Net weight: 3.74 lb
- CE and WRAS approved

#### **Technical specifications**

- Activation distance adjustable between 0.78" 4.74"
- Stainless steel
- Spout: Ø1.96/Ø1.49 x 8.66"
- Power connection: AC adapter (6Vdc)
- Net weight: 3.41 lb
- CE and WRAS approved