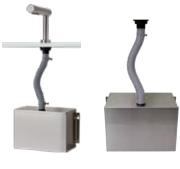

## AIRTAP

A powerful hand dryer suitable for high traffic washrooms. With its elegant slim design, the hand dryer is the perfect choice for toilet facilities with a build-in cabin solution.

The intelligent temperature control technology detects the room temperature and adjusts the heating element.

#### **Technical specifications**

- Drying cycle of 10-15 sec.
- Stainless steel
- Spout: H: 6.69" x W: 1.96" x D: 8.66"
- Dimensions motor: H: 7.99" x W: 12.04" x D: 5.90"
- Tube length: 11.81"-12.59"
- Power connection: 110 V, 50/60 Hz, Class I
- Net weight: 13.22 lb

### **AIRTAP**

A powerful hand dryer suitable for high traffic washrooms. With its elegant slim design, the hand dryer is the perfect choice for toilet facilities with a build-in cabin solution.

The intelligent temperature control technology detects the room temperature and adjusts the heating element.

#### Technical specifications

- Drying cycle of 10-15 sec.
- Stainless steel
- Spout: H: 1.96" x W: 1.96" x D: 8.66"
- Dimensions motor: H: 7.99" x W: 12.04" x D: 5.90"
- Tube length: 11.81"- 12.59"
- Power connection: 110 V, 50/60 Hz, Class I
- Net weight: 12.89 lb