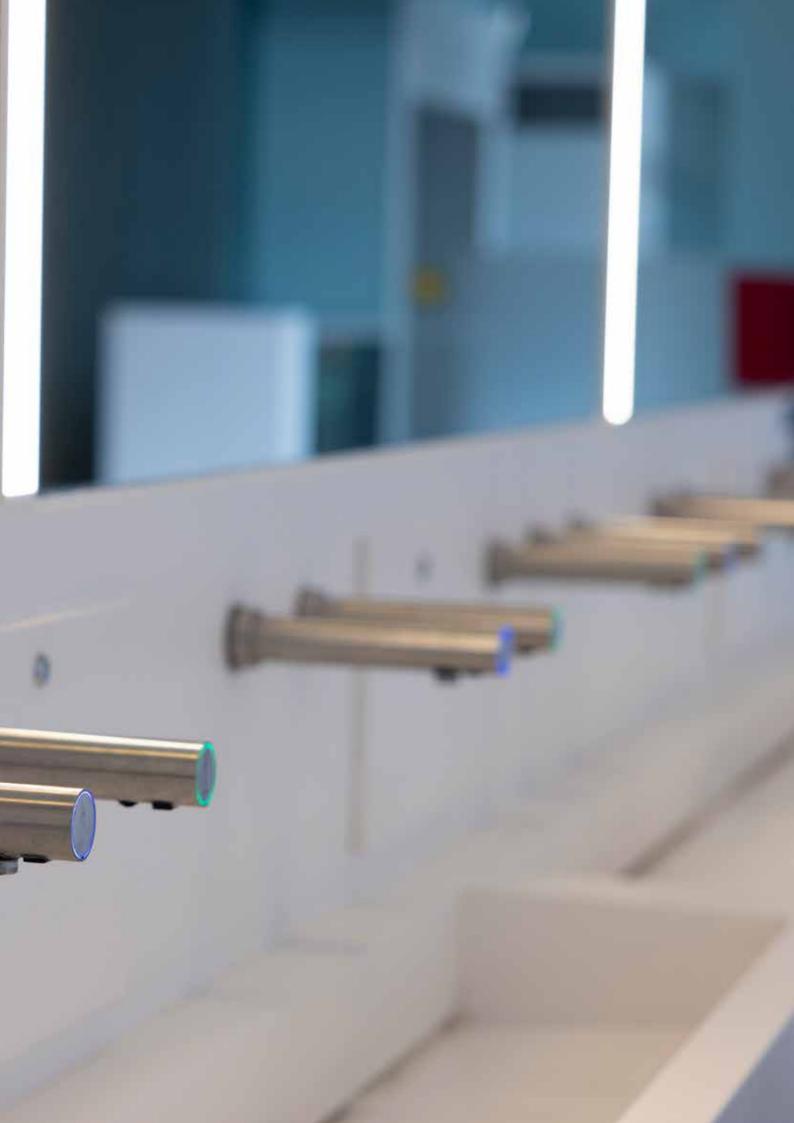

## **THREE IN A ROW** SOAP, WATER AND AIR

TAPS is a product line consisting of sensoroperated high-speed hand dryers, soap dispensers and water faucets in an elegant slim design.

Wash and dry your hands without moving from the sink, thus eliminating water dripping on the floor !

The product design stands out thanks to its practical, hygienic and space-saving features. The products are hidden below deck or behind the wall with only the spout affixed to the wash basin/wall.

The products are visually appealing and can be installed separately or as a complete family.

A solution that works for a modern look and frees up more wall space in commercial washrooms; ideal for architects and construction projects to integrate at the very beginning of the design thinking phase.

# **DECK-MOUNTED TAPS**