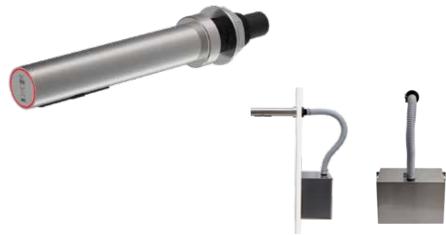

#### **AIRTAP**

A powerful hand dryer suitable for high traffic washrooms. With its elegant slim design, the hand dryer is the perfect choice for toilet facilities with a build-in cabin solution.

The intelligent temperature control technology detects the room temperature and adjusts the heating element.

#### **Technical specifications**

- Drying cycle of 10-15 sec.
- Stainless steel
- Spout: Ø50/Ø38 x L: 220 x H: 170 mm
- Motor block: W: 306 x D: 151 x H: 193/220 mm
- Tube length: 300-320 mm
- Power connection: 230 V, 50/60 Hz, Class I
- Net weight: 6.0 kg