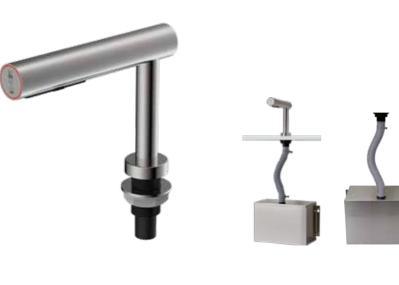

#### **WATERTAP**

WaterTap with automatic sensor for touch-free operation. An ideal build-in solution for automatic hand wash stations.

The water tap features a minimalist, modern design in stainless steel with satin finish. It is easy to operate and to