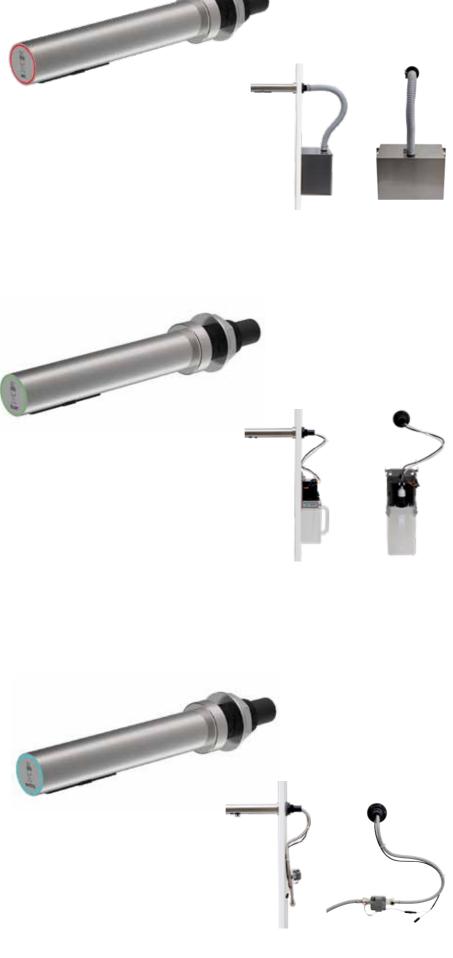

#### **AIRTAP**

A powerful hand dryer suitable for high traffic washrooms. With its elegant slim design, the hand dryer is the perfect choice for toilet facilities with a build-in cabin solution.

The intelligent temperature control technology detects the room temperature and adjusts the heating element.

#### **SOAPTAP**

A soap dispenser with automatic sensor for touch-free operation. The dispenser can hold either liquid soap or foam soap.

It is made in stainless steel with satin finish, which makes it easy to clean. In addition, it requires very little maintenance.

#### **WATERTAP**

WaterTap with automatic sensor for touch-free operation. An ideal build-in solution for automatic hand wash stations.

The water tap features a minimalist, modern design in stainless steel with satin finish. It is easy to operate and to

#### **SOAPTAP**

Soap dispenser with automatic sensor for touch-free operation. The dispenser can hold either liquid soap or foam soap.

It is made in stainless steel with satin finish, which makes it easy to clean. In addition, it requires very little maintenance.