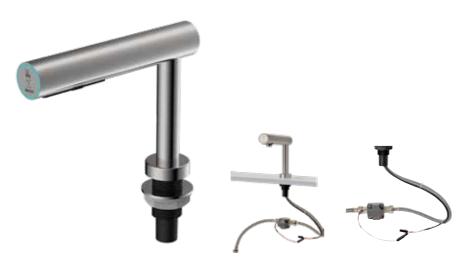

#### **WATERTAP**

WaterTap with automatic sensor for touch-free operation. An ideal build-in solution for automatic hand wash stations.

The water tap features a minimalist, modern design in stainless steel with satin finish. It is easy to operate and to

#### **Technical specifications**

- Activation distance adjustable between 20-120 mm
- Stainless steel
- Spout: Ø50/Ø38 x L: 220 mm
- Power connection: AC adapter (6Vdc)
- Net weight: 1.55 kg