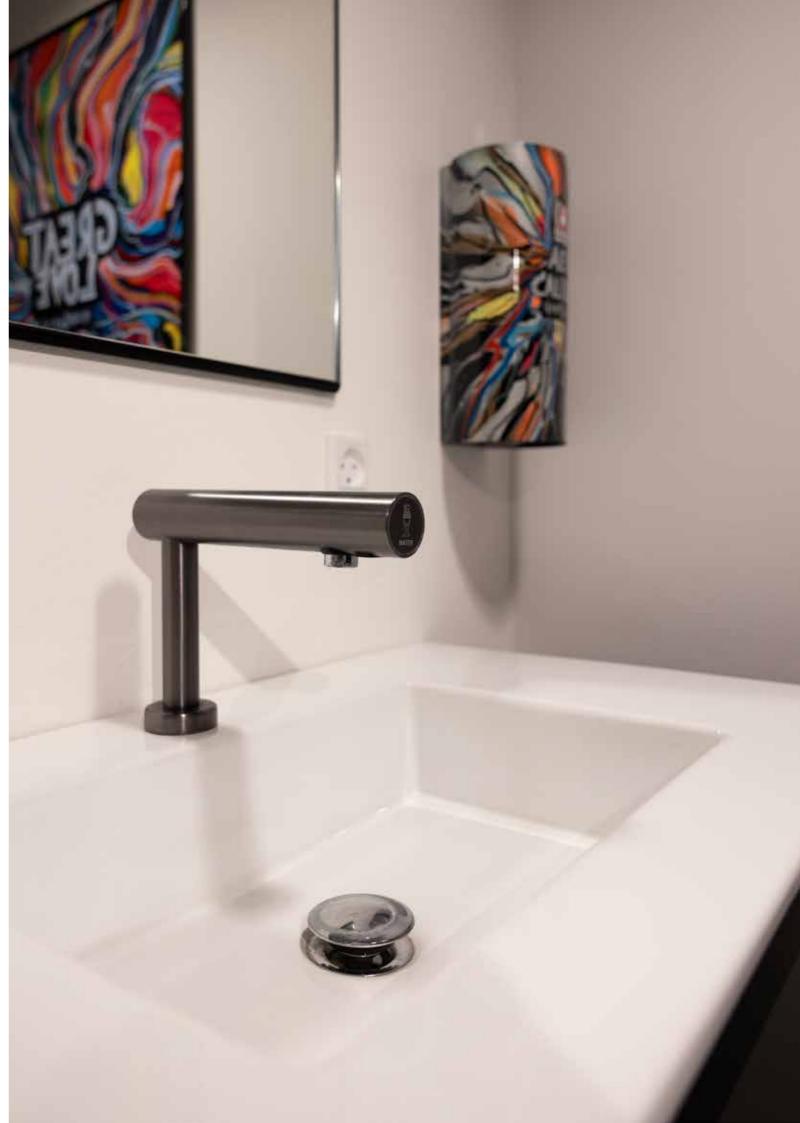

#### **WATERTAP**

WaterTap with automatic sensor for touch-free operation. An ideal build-in solution for automatic hand wash stations.

The water tap features a minimalist, modern design in stainless steel with satin finish. It is easy to operate and to