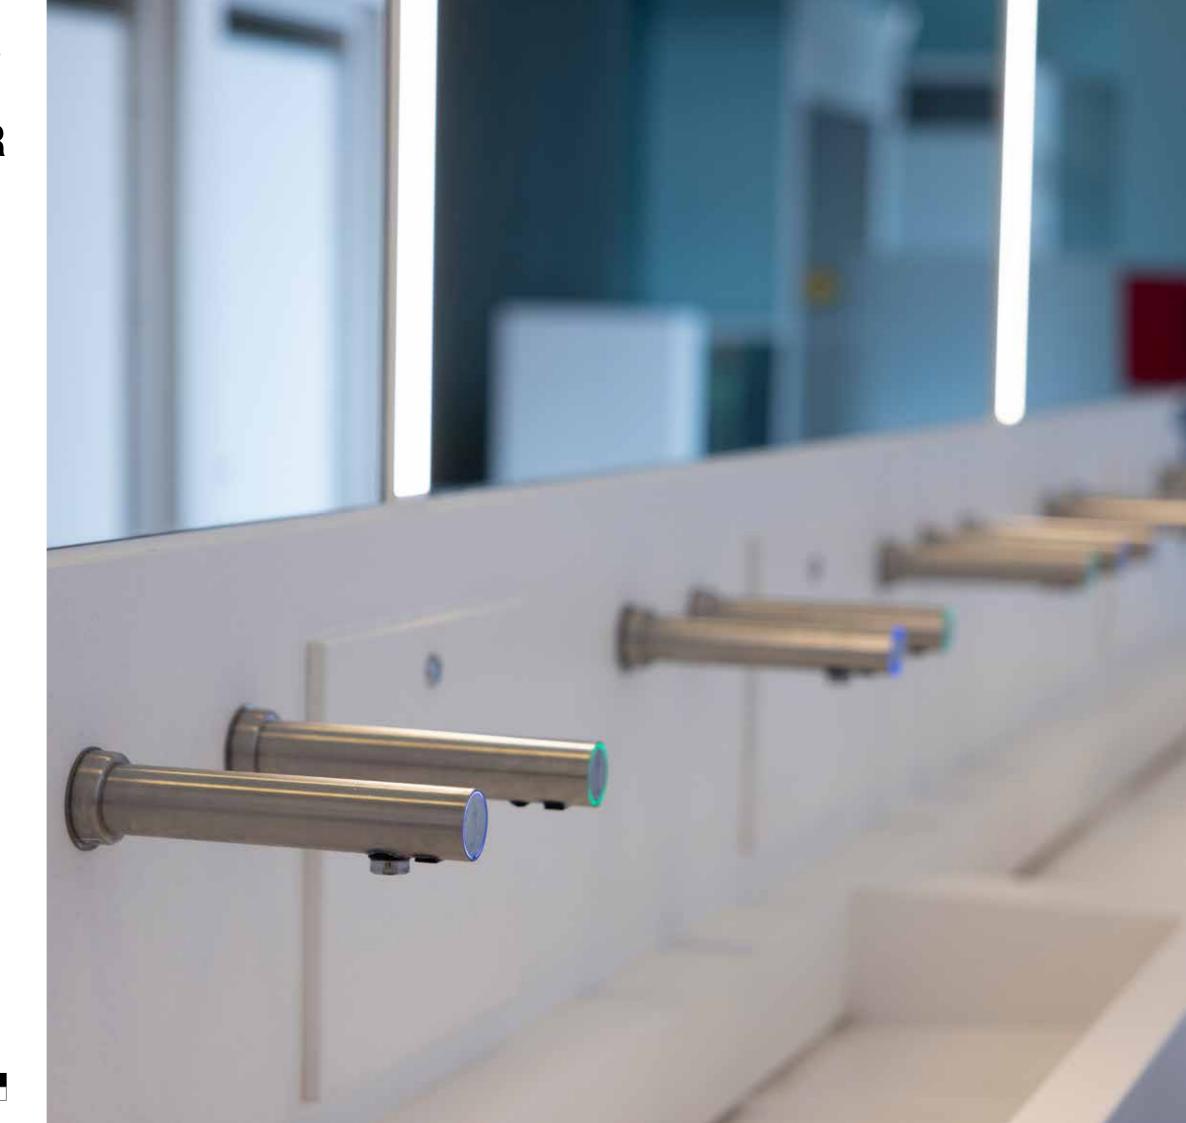

#### **WATERTAP**

WaterTap with automatic sensor for touch-free operation. An ideal build-in solution for automatic hand wash stations.

The water tap features a minimalist, modern design in stainless steel with satin finish. It is easy to operate and to

#### **Technical specifications**

- · Activation distance adjustable between 20-120 mm
- Stainlass staal
- Spout: Ø50/Ø38 x L: 220 x H: 170 mm
- Power connection: AC adapter (6Vdc)
- Net weight: 1.7 kg

#### **Technical specifications**

- Activation distance adjustable between 20-120 mm
- Stainless steel
- Spout: Ø50/Ø38 x L: 220 mm
- Power connection: AC adapter (6Vdc)
- Net weight: 1.55 kg