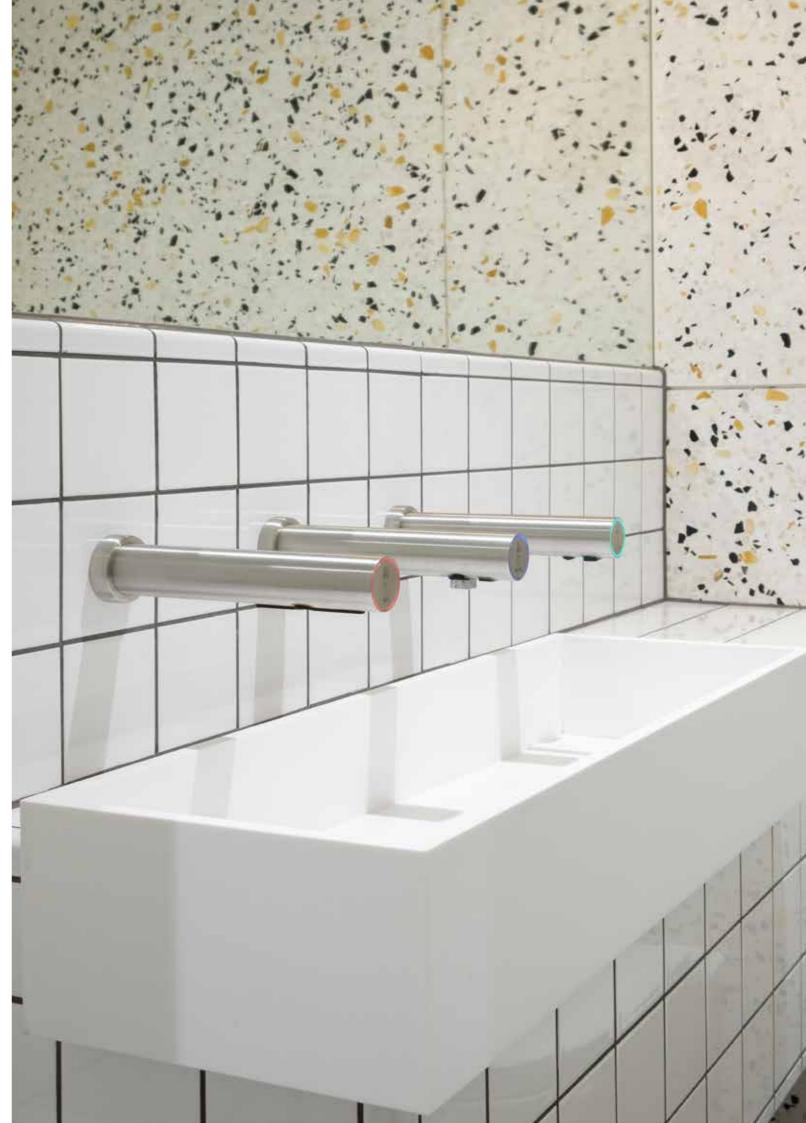

# THREE IN A ROW SOAP, WATER AND AIR

TAPS is a product line consisting of sensoroperated high-speed hand dryers, soap dispensers and water faucets in an elegant slim design.

Wash and dry your hands without moving from the sink, thus eliminating water dripping on the floor!

The product design stands out thanks to its practical, hygienic and space-saving features. The products are hidden below deck or behind the wall with only the spout affixed to the wash basin/wall.

The products are visually appealing and can be installed separately or as a complete family.

A solution that works for a modern look and frees up more wall space in commercial washrooms; ideal for architects and construction projects to integrate at the very beginning of the design thinking phase.