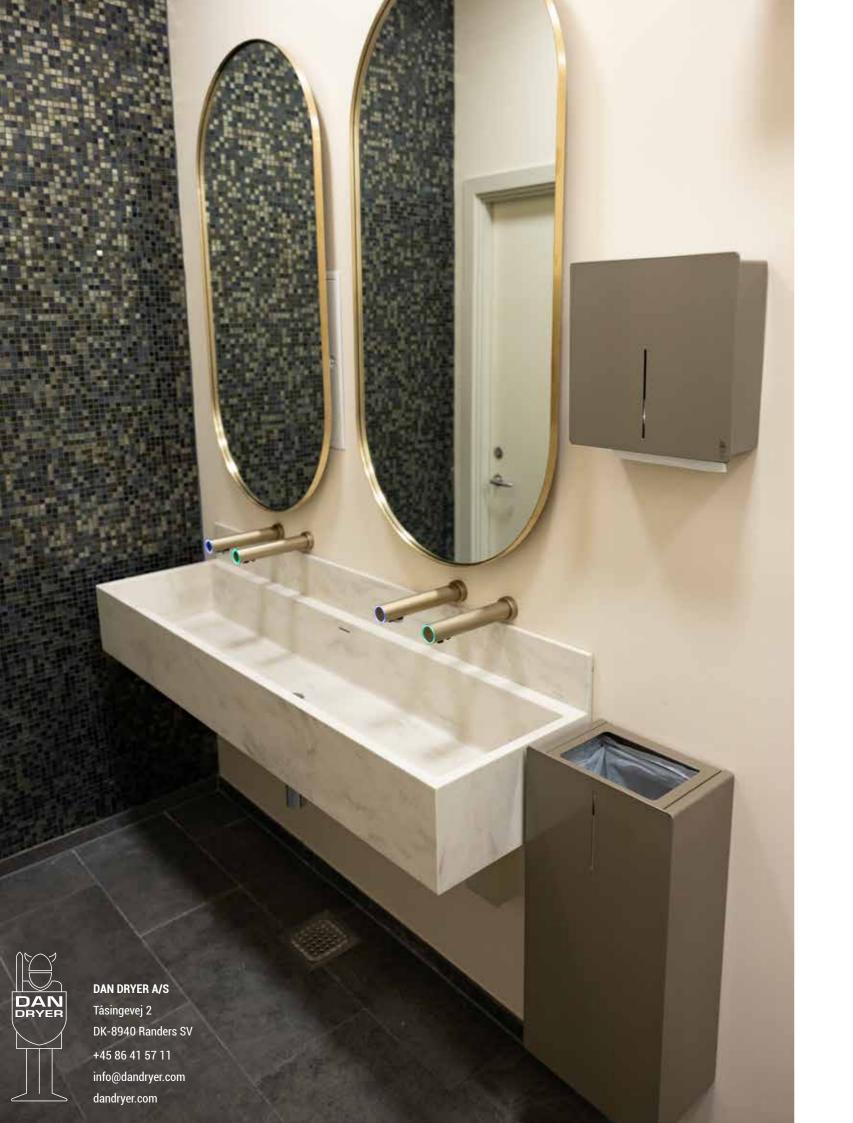

# THREE IN A ROW SOAP, WATER AND AIR

TAPS is a product line consisting of sensoroperated high-speed hand dryers, soap dispensers and water faucets in an elegant slim design.

Wash and dry your hands without moving from the sink, thus eliminating water dripping on the floor!

The product design stands out thanks to its practical, hygienic and space-saving features. The products are hidden below deck or behind the wall with only the spout affixed to the wash basin/wall.

The products are visually appealing and can be installed separately or as a complete family.

A solution that works for a modern look and frees up more wall space in commercial washrooms; ideal for architects and construction projects to integrate at the very beginning of the design thinking phase.