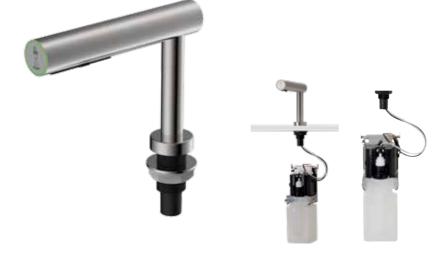

#### **WATERTAP**

WaterTap with automatic sensor for touch-free operation. An ideal build-in solution for automatic hand wash stations.

The water tap features a minimalist, modern design in stainless steel with satin finish. It is easy to operate and to

#### **Technical specifications**

- · Activation distance adjustable between 20-120 mm
- Stainlass staal
- Spout: Ø50/Ø38 x L: 220 x H: 170 mm
- Power connection: AC adapter (6Vdc)
- Net weight: 1.7 kg